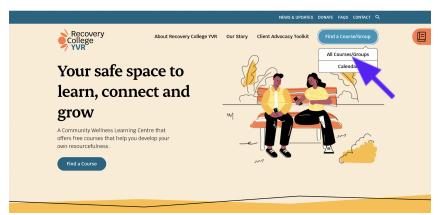

## **Registration Guide**

1. Go to the link: <u>https://recoverycollegeyvr.ca/</u> and click **Find a Course/Group**.

2. Click All Courses/Groups.

3. Select the course you are interested in and click Learn more.