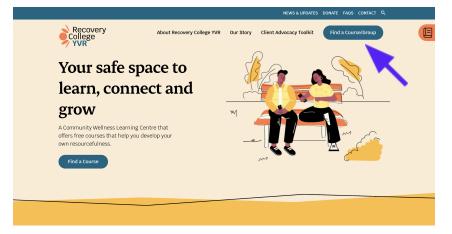

## **Registration Guide**

1. Go to the link: <u>https://recoverycollegeyvr.ca/</u> and click **Find a Course/Group**.

2. Click All Courses/Groups.

3. Select the course you are interested in and click Learn more.